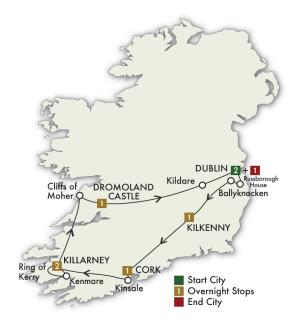

## 2026 Irish Supreme - 9 Days/8 Nights

### **Trip Itinerary**

| Day | Day |
|-----|-----|
| Day | Day |
| Day | Day |
| Day | Day |
| Day |     |

Please see <u>www.cietours.com</u> for the most up-to-date itinerary and pricing